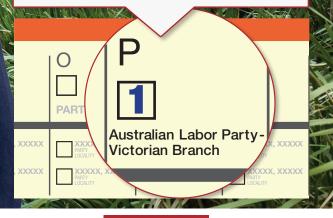

#### **STEP 2**

#### LARGE BALLOT PAPER: Just put Number **1** in Box **"P"** for the Australian Labor Party.