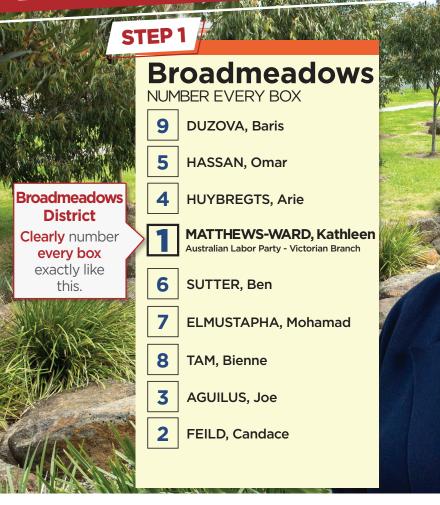

## HOW TO VOTE FOR Kathleen Matthews-Ward Labor for Broadmeadows



#### **STEP 2**

#### LARGE BALLOT PAPER: Just put Number **1** in Box **"P"** for the Australian Labor Party.

#### OR

Vote below the line by clearly numbering at least 5 boxes starting with the ALP candidates.



Authorised by C. Ford, ALP, 438 Docklands Drive, Docklands VIC 3008, Printed by Kosdown Printing, 10 Rocklea Drive, Port Melbourne 3207. Registered by the Victorian Electoral Commission.











# Labor is doing what matters for Victoria

- We have built & upgraded more than 20 hospitals
- We have removed 67 level crossings
- We have built **74 new schools**
- And we have **saved TAFE**

But we'll do more...

## We will hire *new nurses* & *paramedics*

We will make *kinder free* 

We will drive down **power bills** with government-owned **energy** 

We will continue the *